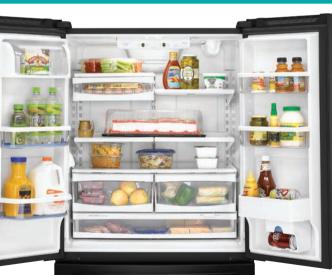

## 44 | Refrigerators

New models offer more features for less money. Ratings pages 46-47