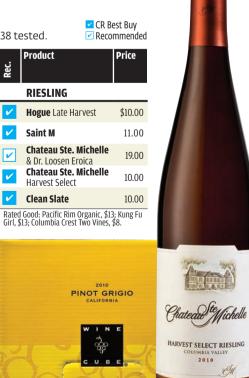

#### Riesling

Expect varying sweetness plus intense fruit, especially in the sweeter rieslings, whose grapes have spent more time on the vine.

The recommended wines are generally well balanced and moderately complex. The also-rans are less intense or have off-notes. Saint M and Clean Slate are from Germany; the rest, from Washington. All are 2010.

Rieslings can be an aperitif or dessert wine and go well with sweet-and-sour food, rich meats and seafood, and spicy Asian food.

**Bottom line.** Of the riesling CR Best Buys, Hogue has a mix of intense, ripe, honeyed fruit and is more complex than most; Saint M is a bit sweet, with good acidity and ripe fruit; Chateau Ste. Michelle Harvest Select has nice tropical-fruit notes but could use more acidity; and Clean Slate has crisp acidity with fruit, floral, and herbaceous notes.

# Ratings

Very Good products only From 38 tested.

| Rec. | Product              | Price   |
|------|----------------------|---------|
|      | PINOT GRIGIO         |         |
| ~    | Black Swan Vineyards | \$ 8.00 |
| V    | Wine Cube (Target)   | 4.50    |
| •    | Livio Felluga        | 24.00   |
| •    | Hogue                | 10.00   |
| •    | St. Michael-Eppan    | 14.00   |
| ~    | Cavit                | 8.00    |
| •    | Banfi San Angelo     | 17.00   |
| •    | Tiefenbrunner        | 14.00   |