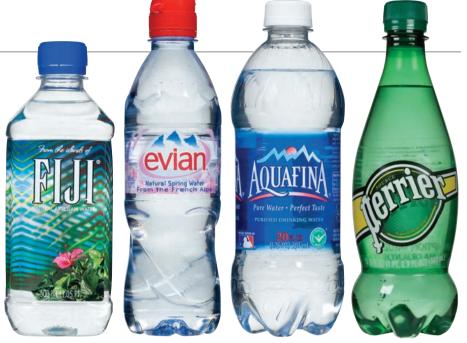

# **Bottled** water

**DArtesian.** Water obtained from a well that taps a confined aquifer, an underground layer of rock or sand that contains water. Example: Fiji Natural Artesian Water.

Distilled. Water that has been boiled and then recondensed from the steam that the boiling produces. Distillation kills microbes and removes minerals, giving water a flat taste. Example: Glacéau Smartwater.

Mineral. Groundwater that naturally contains at least 250 parts per million of dissolved solids. All minerals and other trace elements must be present in the water when it emerges at the source. Example: Calistoga.

P.W.S. Public water source, also known as municipal water supply, or tap water. Fun fact: Aquafina, one of the top 10 selling domestic brands, used to say "P.W.S." on its label—but changed that in 2007 under pressure from Corporate Accountability International to make clear that the water came from a public supply and not some pristine mountain spring called P.W.S.

Purified. Water from any source that has been treated to remove chemicals and pathogens according to standards set by the U.S. Pharmacopoeia. Must contain no more than 10 parts per million of dissolved solids. Distillation, deionization, and reverse

**CONSIDER THE SOURCE** Artesian, spring, purified, and sparkling waters may be treated differently or come from different places.

osmosis are all purification methods. Examples: Aquafina, Dasani.

Sparkling. Water that contains carbon dioxide at an amount equal to what it contained when it emerged from its source. Carbon dioxide lost during the treatment process may be added back. (Carbonated waters such as soda water and seltzer are considered soft drinks, not bottled waters.) Example: Perrier. **D**Spring. Water derived from an underground formation from which water flows naturally to the Earth's surface. Spring water must be collected at the spring or through a borehole tapping the underground formation (aquifer) feeding the spring. Examples: Arrowhead Mountain Spring Water (Nestlé), Evian.

Dother terms. You may see "glacier water" and "mountain water," but they have no standard definitions.