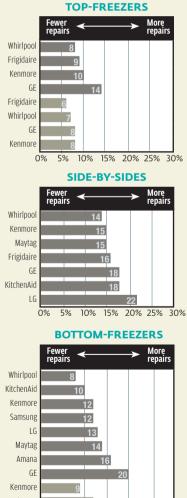

ce.



Whirlpool was among the more reliable brands of bottom-freezers with icemakers. GE was among the more repair-prone brands of top- and bottom-freezers with icemakers, while LG has been among the more repair-prone brands of side-by-sides with icemakers. That's what almost 61,000 readers who bought a freestanding refrigerator between 2007 and 2011 told us. The graphs show the percentage of brands that needed a repair or had a serious problem. Differences of fewer than 5 points aren't meaningful, and we've adjusted the data to eliminate differences linked solely to the refrigerator age. Models within a brand may vary, and changes in design or manufacture may affect future reliability. Still, choosing a brand with a good repair history can improve your odds of getting a reliable model.





Consumer Reports National Research Center.





# French-door bottom-freezers

Best for combining the benefits of a side-by-side and a bottom-freezer. It features two refrigerator doors on top and a freezer drawer below. French-door refrigerators are the fastest-growing configuration. The latest include a middle drawer designed for fresh or frozen foods, depending on the make and model. In-door ice and water dispensers are common.

But you have to bend down to reach items in the freezer. PRICE \$1,400 to \$3,000

# **Overview**

The best refrigerators combine superb temperature performance with high energy efficiency. Those listed below have special features, exceptional value, or both. Remember, icemakers and water dispensers add convenience but decrease reliability.

**CR Best Buy**