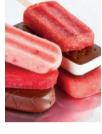

# Just desserts: Best frozen treats

"Good Humor" may conjure happy memories of summer days when you were a kid. But that was then. Our latest tests of frozen treats found that the dark-chocolate Good Humor bars sold in stores have a thin, waxy, crumbly coating over ice cream with flavors of artificial vanilla and a hint of wooden stick. Our trained tasters found a bunch of better options among 21 strawberry fruit bars, chocolate-covered ice cream bars, and ice cream sandwiches.

**Bottom line.** Try one of the eight excellent or very good frozen treats. Ice cream bars generally cost slightly more than the other types. Some bars and sandwiches look bigger than others, but most weigh 2 to 3 ounces.