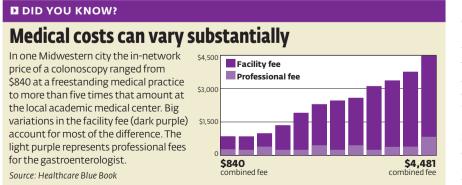

# Do the charges seem fair?

In the past, people with health insurance often weren't concerned about the cost of the medical care they received. But rising health-care costs have forced many employers to revise their plans, shifting a larger portion of the cost to employees in the form of higher deductibles and co-payments. What's more, prices for doctors' services can vary considerably, even within an insurance company's group of providers. To compare your doctor's fees to others in your region, go to healthcarebluebook.com, which analyzes the payments that providers in the same area accept from insurance companies.