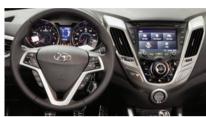

## 58 | Small fuel misers

Road tests of the Chevrolet Cruze Eco, Ford Focus SFE, Honda Civic HF, Hyundai Veloster, Toyota Prius C, and Volkswagen Beetle.

Х