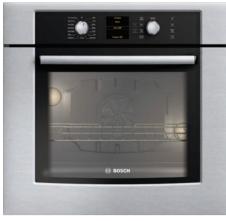

# 36 | Kitchen sinks

Stainless steel shines in our tests. Ratings page 37

38 | Cooking appliances Recommended choices for ranges, cooktops, and microwave and wall ovens. Ratings pages 40-43