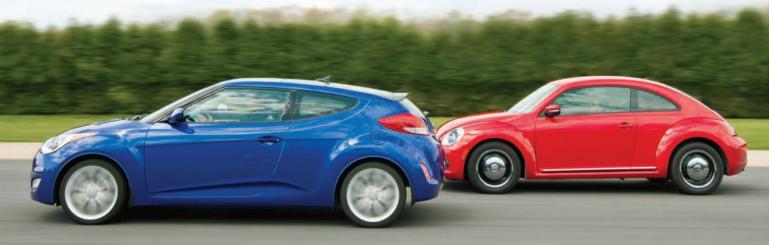

## 58 | Small fuel misers

Road tests of the Chevrolet Cruze Eco, Ford Focus SFE, Honda Civic HF, Hyundai Veloster, Toyota Prius C, and Volkswagen Beetle.

Х