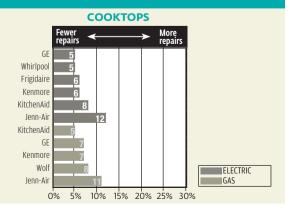

ata to include Dacor and Whirlpool gas cooktops, we did have enough information to conclude that Whirlpool has been reliable and Dacor repair-prone. That's what we found when we asked over 16,000 readers who bought a cooktop between 2007 and 2011 about their experiences. The graph shows the percentage of

models for each brand that were repaired or had a serious problem. Differences of less than 4 points aren't meaningful, and we've adjusted the data to eliminate differences linked solely to product age. Models within a brand may vary, and changes in design or manufacture may affect future reliability. Still, choosing a brand with a good repair history can improve your odds of getting a reliable model.

Source: Annual Product Reliability Survey, Consumer Reports National Research Center.



• 2 2



2 Bosch

# **Overview**

Our top picks scored at least Very Good overall. Indeed, mediocre baking or broiling, and less capacity, kept several newly tested ovens off our winners list. Below, we focus on models that offer special strengths, value, or both.

Recommended This high-scoring model stands out for the reasons below.

# TOP WALL OVEN

2 Bosch \$1,900

The Bosch blends impressive baking, broiling, and self-cleaning with lots of usable capacity. Also consider the GE Profile PT925DN[BB], \$2,500, if you want the added cooking flexibility of two separate oven cavities and are willing to live with unimpressive self-cleaning performance. The Thermador performs well, but the brand has been repair-prone.

# Guide to the Ratings: Ranges, cooktops, and wall ovens

**Overall score*