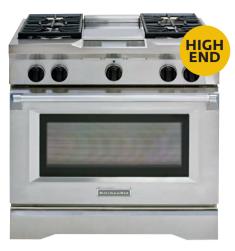

# 36 | Kitchen sinks

Stainless steel shines in our tests. Ratings page 37

38 | Cooking appliances Recommended choices for ranges, cooktops, and microwave and wall ovens. Ratings pages 40-43