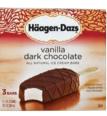

# How did dairy-free fare?

So Delicious Dairy Free Vanilla Minis sandwiches aren't so delicious. The innards (organic soy milk is the first ingredient) have a mild artificial-vanilla flavor, and the wafers are soft and sticky. Tofutti Dairy Free Cuties Vanilla sandwiches consist of gummy, artificially flavored innards (corn syrup solids, soy, and tofu) between sticky wafers that taste a little stale. • Ice cream bars. Häagen Dazs and Dove are rich, with strong dairy and vanilla tastes and a flavorful dark-chocolate coating. The Häagen-Dazs ice cream is especially dense; Dove has a thicker chocolate coating. The coating of Julie's Organic has a cocoa note and is slightly chalky.

Häagen-Dazs

Walgreens Old Fashioned