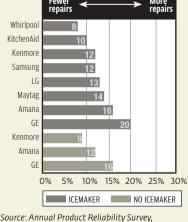

.



Whirlpool was among the more reliable brands of bottom-freezers with icemakers. GE was among the more repair-prone brands of top- and bottom-freezers with icemakers, while LG has been among the more repair-prone brands of side-by-sides with icemakers. That's what almost 61,000 readers who bought a freestanding refrigerator between 2007 and 2011 told us. The graphs show the percentage of brands that needed a repair or had a serious problem. Differences of fewer than 5 points aren't meaningful, and we've adjusted the data to eliminate differences linked solely to the refrigerator age. Models within a brand may vary, and changes in design or manufacture may affect future reliability. Still, choosing a brand with a good repair history can improve your odds of getting a reliable model.





Consumer Reports National Research Center.





# French-door bottom-freezers

Best for combining the benefits of a side-by-side and a bottom-freezer. It features two refrigerator doors on top and a freezer drawer below. French-door refrigerators are the fastest-growing configuration. The latest include a middle drawer designed for fresh or frozen foods, depending on the make and model. In-door ice and water dispensers are common.

But you have to bend down to reach items in the freezer. PRICE \$1,400 to \$3,000

# **Overview**

The best refrigerators combine superb temperature performance with high energy efficiency. Those listed below have special features, exceptional value, or both. Remember, icemakers and water dispensers add convenience but decrease reliability.

**CR Best Buy** Th