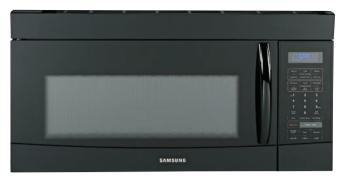

# 36 | Kitchen sinks

Stainless steel shines in our tests. Ratings page 37

38 | Cooking appliances Recommended choices for ranges, cooktops, and microwave and wall ovens. Ratings pages 40-43