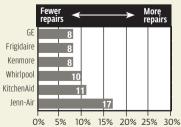

acked sufficient historical data for all years to include Maytag and Thermador in the chart, our data indicate that Maytag has been reliable and Thermador repair-prone. That's what we found when we asked more than 14,000 readers who bought an electric wall oven between 2006 and 2011 about their experiences. The graph shows the percentage of brands that needed repair or had a serious problem. Differences of less than 3 points aren't meaningful, and we've adjusted the data to eliminate differences linked solely to product age. Models within a brand may vary, and design or

manufacture changes may affect future reliability. Still, choosing a brand with a good repair history can improve your odds of getting a reliable model.

Excellent

Very good
 Good
 Fair

Poor

Recommended

## WALL OVENS



Source: Annual Product Reliability Survey, Consumer Reports National Research Center.



1 Samsung

# 

2 Kenmore

# Overview

Our top picks scored at least Very Good overall. We've focused the list of models below on machines that offer special strengths, value, or both.

 CR Best Buy These ranges blend performance and value. All are recommended.
 Recommended These models meet our performance standards; all are fine choices.

## **TOP OVER-THE-RANGE MODELS**

- 1 Kenmore \$550
- 2 LG \$400
- 3 Kenmore \$670

All of these over-the-range ovens were impressive at a microwave's primary tasks and include sensors that help prevent undercooking and overcooking by determining when food is done. I tops our Ratings and delivers the most usable space in this category. 2 costs less, did almost as w