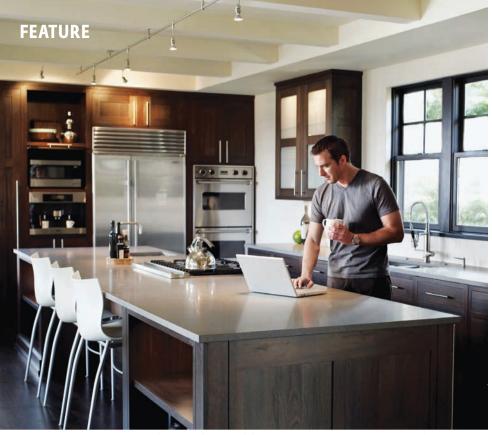

# 24 | The luxury look for less

You can get the style and feel of a great kitchen with these simple choices.