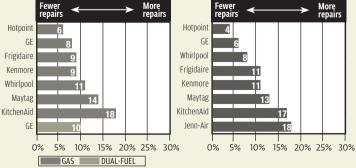

nn-Air gas and dual-fuel ranges; data we have indicate Kenmore dual-fuel models have been reliable and Jenn-Air gas and dual-fuel repair-prone. That's what we found when we asked over 76,000 readers who bought an electric range between 2005

and 2011, or a gas or dual-fuel range between 2005 and the first half of 2011, about their experiences. The graphs show the percentage of models for each brand that were repaired or had a serious problem. Differences of less than 3 points aren't meaningful, and data are adjusted to eliminate differences linked solely to age. Models within a brand may vary, and changes in design or manufacture may affect future reliability. Still, choosing a brand with a good repair history can improve your odds of getting a reliable model.

# **GAS/DUAL-FUEL RANGES**



ELECTRIC RANGES

Source: Annual Product Reliability Survey, Consumer Reports National Research Center.

|      |      | tings Rang                                                                                                                          |         | 123 tested.                           |           |             |        | Best I<br>comm |               |               | Excel<br>Very<br>Good<br>Fair<br>Poor