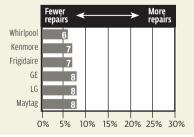

ds for which we had enough data to include in our chart. Although we lacked sufficient data to include KitchenAid, data we have indicates it has been among the more repair-prone brands. That's what we found when we asked more than 14,000 readers who bought an over-the-range microwave oven between 2007 and 2011. The graph shows the percentage of brands that needed repair or had a serious problem. We've adjusted the data to eliminate differences linked solely to product age. Models within a brand may vary, and design or manufacture changes may affect future reliability. Still, choosing a brand with a good repair history can improve your odds of getting a reliable model.

Source: Annual Product Reliability Survey, Consumer Reports National Research Center.

### **OVER-THE-RANGE MICROWAVES**



# **Guide to the Ratings**

**Overall score** is mainly cooking evenness, defrosting, and ease of use. Displayed scores are rounded; models are listed by precise overall score. Note that scores for previously tested models may have changed because of changes in scoring methodology. **Evenness** is uniform heating of cold leftovers. **Auto defrost** is how completely and evenly the program defrosted 1 pound of frozen ground beef. **Ease of use** is ease of setting without checking the manual. **Noise** reflects sound-meter measurements. **Claimed cu. ft.** is per manufacturer. **Usable cu. ft.** is our measure of what fits on a turntable or sliding tray. **Price** is approximate retail.

# Refrigerators

# New models offer more features for less money

LUGGISH SALES have manufacturers wor