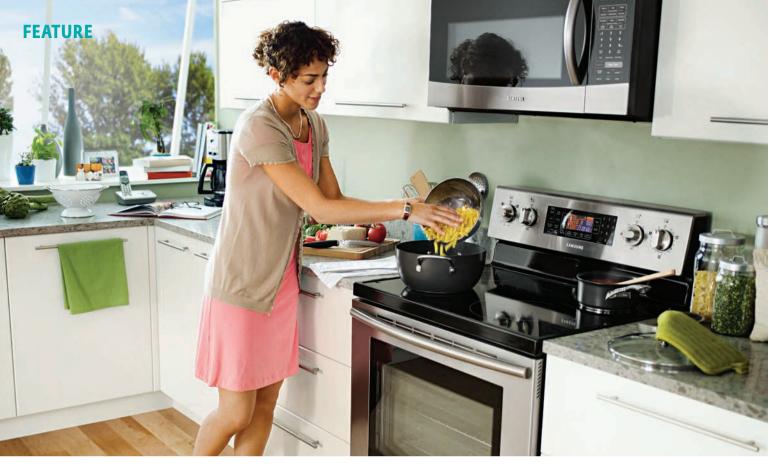

# **KITCHEN SECTION**

# 24 | The luxury look for less

You can get the style and feel of a great kitchen with these simple choices.

# 36 | Kitchen sinks

Stainless steel shines in our tests. Ratings page 37

38 | Cooking appliances Recommended choices for ranges, cooktops, and microwave and wall ovens. Ratings pages 40-43