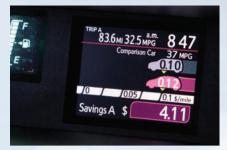

## **Cheap accommodations**

The Prius C's cabin is very basic. The hardplastic panels have disparate textures in an attempt to add some flair to the interior, but they don't hide the cheap materials, including the thin carpet and headliner. At least the seat cushions are covered in nice fabric.

Drivers have enough room, but the driving position is flawed overall. The steering wheel tilts and telescopes, but its adjustment range is small and many drivers couldn't pull it close enough for comfort. The left-foot rest is too close, and taller drivers found their knee rested against the door panel. Visibility is decent to the front, but much of the small rear window is blocked by large rear head restraints.

Front seats are flat and firm, and many drivers wished for more lumbar support.





**BRAGGING RIGHTS** You can compare fuel costs with those of another car.

Most testers found the rear seat to be supportive and roomy for the car's small size, but as expected it's very tight for three people.

The digital instruments in the center of the dashboard are easy to read, but many testers would have preferred them to be directly in front of them. As you drive, a color screen can display your fuel cost and how much money you're saving on gas compared with another vehicle, based on the price per gallon and gas mileage you input. Controls are mostly straightforward, though some are a long reach for the driver, and the radio knobs are shallow. Many ancillary controls (mirrors, door locks, and panel-illumination adjuster) are unlit. Bluetooth is standard on all trim levels, as is