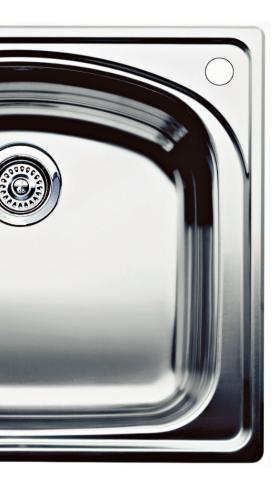

# 36 | Kitchen sinks

Stainless steel shines in our tests. Ratings page 37

38 | Cooking appliances Recommended choices for ranges, cooktops, and microwave and wall ovens. Ratings pages 40-43