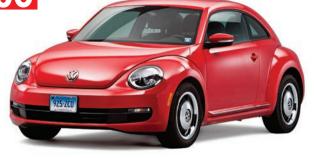

## 58 | Small fuel misers

Road tests of the Chevrolet Cruze Eco, Ford Focus SFE, Honda Civic HF, Hyundai Veloster, Toyota Prius C, and Volkswagen Beetle.

Х