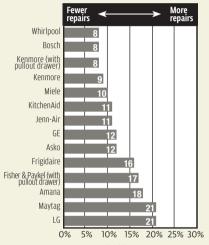

|

# Most and least reliable

Frigidaire, Fisher & Paykel, Amana, Maytag, and LG were among the most repair-prone brands; Amana and Maytag repair records were affected by major recalls in 2010. That's what we found when we asked more than 82,000 readers who bought a dishwasher between 2007 and 2011 about their experiences. The graph shows the percentage of models for each brand that were repaired or had a serious problem. Differences of fewer than 5 points aren't meaningful, and we've adjusted data to eliminate differences linked solely to age and usage. Models within a brand may vary, and changes in design or manufacture may affect future reliability. Still, choosing a brand with a good repair history can improve your odds of getting a reliable model.

## **DISHWASHERS**



Source: Annual Product Reliability Survey, Consumer Reports National Research Center.

# **Guide to the Ratings**

Overall score is mostly washing performance, and includes energy and water use (not shown), noise, cycle time, and ease of use. Displayed scores are rounded; models are listed by precise overall score. Scores for previously tested models may have changed due to changes in scoring methodology. Washing is normal-cycle results with very dirty full load. Energy use is energy and water use for normal cycle. Noise covers listener judgments and sound-level measurements. Ease of use includes convenience factors and loading. Cycle time (rounded to nearest 5 minutes) is for normal cycle with very dirty full load; includes temperatureboost option and, if available, heated dry. Under br