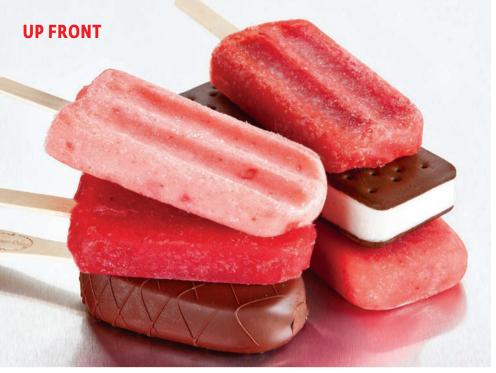

# Just desserts: Best frozen treats

"Good Humor" may conjure happy memories of summer days when you were a kid. But that was then. Our latest tests of frozen treats found that the dark-chocolate Good Humor bars sold in stores have a thin, waxy, crumbly coating over ice cream with flavors of artificial vanilla and a hint of wooden stick. Our trained tasters found a bunch of better options among 21 strawberry fruit bars, chocolate-covered ice cream bars, and ice cream sandwiches.

**Taste.** The best have the flavors of real fruit, vanilla, or chocolate. The lower-rated have drawbacks such as artificial-tasting flavors and gummy or chalky texture. • Fruit bars. 365 Everyday Value (Whole Foods) is excellent, with large chunks of fruit and a big, fresh-strawberry flavor. Whole Fruit, Dreyer's/Edy's, and Blue Bell are very good, with a nice fruit flavor, though they're slightly gummy.

# How did dairy-free fare?

So Delicious Dairy Free Vanilla Minis sandwiches aren't so delicious. The innards (organic soy milk is the first ingredient) have a mild artificial-vanilla flavor, and the wafers are soft and sticky. Tofutti Dairy Free Cuties Vanilla sandwiches consist of gummy, artificially flavored innards (corn syrup solids, soy, and tofu) between sticky wafers that taste a little stale. • Ice cream bars. Häagen Dazs and Dove are rich, with strong dairy and vanilla tastes and a flavorful dark-chocolate coating. The Häagen-Dazs ice cream is especially dense; Dove has a thicker chocolate coating. The coating of Julie's Organic has a cocoa note and is slightly chalky.

• Ice cream sandwiches. Walgreens Old Fashioned is the only tested sandwich that doesn't taste of artificial flavors or have a gummy texture. Its wafers are soft and cakelike, with a big cocoa flavor.

**Nutrition.** The fruit bars have 70 to 110 calories and are fat free. (FYI, ice pops we looked at—Popsicle Air Heads—have similar calories ounce for ounce but no fruit.) The sandwiches have 100 to 180 calories and about 1 to 6 grams of fat; the bars top out at 280 calories and 20 grams of fat. The treats have about 10 to 25 grams of sugars. Some sugars, including fructose and lactose (from fruit and milk), are naturally occurring; others are added and make for empty calories. The products with dietetic names—Skinny Cow and Weight Watchers—didn't necessarily have fewer calories and scored lower than most.

**Bottom line.** Try one of the eight excellent or very good frozen treats. Ice cream bars generally cost slightly more than the other types. Some bars and sandwiches look bigger than others, but most weigh 2 to 3 ounces.