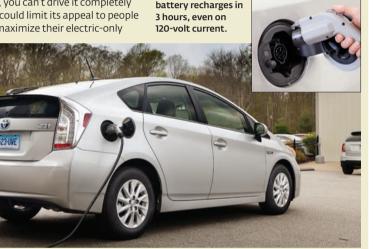

rive it completely gas-free. That could limit its appeal to people who want to maximize their electric-only

driving. The Plug-in includes a button that lets you reserve the electric charge for later use if, say, you want to use gas on the highway and save the electric motor for city driving, where it will be most efficient.

The battery takes only 1.5 hours to charge on a 240-volt charger, or about 3 hours on standard 120-volt current. When it's depleted, the Plug-in operates like a normal Prius. alternating between gas and electric modes.

Prices start at \$32,000, but we paid \$40,510 for our loaded Advanced trim version.

A \$2,500 federal tax credit is available. We'll give you all the details on how

it performs once we've fully tested it.

### FAST FILL-UP The battery recharges in





| Tested vehicle   |                                                                                                                                    |  |  |  |
|------------------|------------------------------------------------------------------------------------------------------------------------------------|--|--|--|
| HIGHS            | Fuel economy, turning circle,<br>smooth transmission, good<br>rear-seat room for two                                               |  |  |  |
| LOWS             | Acceleration, noise, ride,<br>driving position, rear visibility,<br>fit and finish, small trunk                                    |  |  |  |
| TRIM LINE        | Two