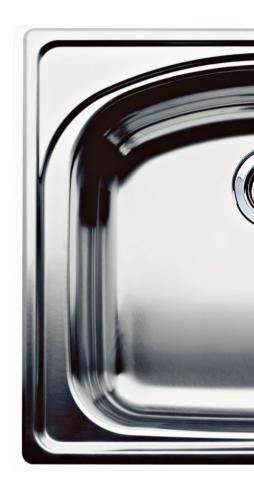

# 36 | Kitchen sinks

Stainless steel shines in our tests. Ratings page 37

38 | Cooking appliances Recommended choices for ranges, cooktops, and microwave and wall ovens. Ratings pages 40-43