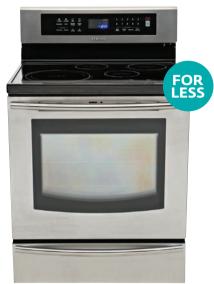

## 44 | Refrigerators

New models offer more features for less money. Ratings pages 46-47