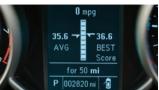

## 58 | Small fuel misers

Road tests of the Chevrolet Cruze Eco, Ford Focus SFE, Honda Civic HF, Hyundai Veloster, Toyota Prius C, and Volkswagen Beetle.

Х