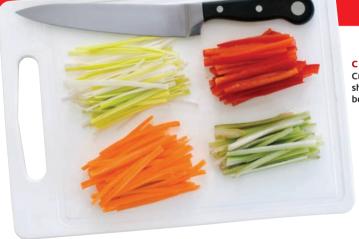

#### I use an acrylic cutting board to chop food, and I put it in the dishwasher to clean it. Can food particles or bacteria stay on the board even after that? -Jon Sitton Sugar Land, TX

The dishwasher is a good place to clean acrylic

CLEAN SLICE Cutting boards should occasionally be disinfected.

cutting boards, especially after raw meat preparation, because the heat of the dishwasher water can kill most microorganisms. Although acrylic isn't porous, cut marks can make grooves where bacteria can hide. Consider occasionally disinfecting your cutting boards with hydrogen peroxide or 10 percent bleach solution (leave on for at least 10 minutes), rinse thoroughly, and dry.