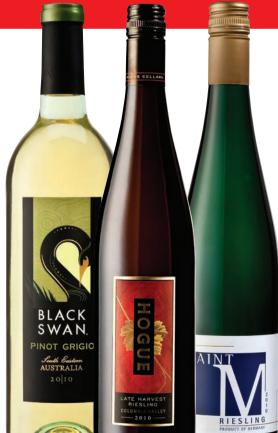

# White wines: A lucky 13 make the grade

In search of values for summer sipping, our expert tasters sampled 38 pinot grigios and rieslings, winnowed the field, and wound up with 13 recommended wines, including seven CR Best Buys, one a box from Target. Prices are for a 750-ml bottle or its equivalent.

#### **Pinot** grigio

The grape is the same whether called pinot grigio or pinot gris. Pinot is less complex than other varietals, so a higher price is especially unlikely to buy a better wine.

The recommended wines are dry, balanced, and light-bodied, with refreshing acidity. They come from all over: Black Swan from Australia, Wine Cube from California, Livio from Italy, Hogue from Washington. The also-rans, under the charts, lack the balance, fruit intensity, or crispness of the best.

Pinots are a good aperitif and pair with many foods, especially goat cheese, veggies and dip, light pasta dishes, poached seafood, sushi and sashimi, and raw oysters.

All the recommended pinots are 2010 except Wine Cube (sold at some Target stores), which lists no vintage. **Bottom line.** Black Swan is dry and tart but still ripe and full flavored, with floral and apple notes; Wine Cube has big fruit flavors, including banana and pear. Cavit has ripe fruit and floral notes plus refreshing acidity.

#### Riesling

Expect varying sweetness plus intense fruit, especially in the sweeter rieslings, whose grapes have spent more time on the vine.

The recommended wines are generally well balanced and moderately complex. The also-rans are less intense or have off-notes. Saint M and Clean Slate are from Germany; the rest, from Washington. All are 2010.

Rieslings can be an aperitif or dessert wine and go well with sweet-and-sour food, rich meats and seafood, and spicy Asian food.

**Bottom line.** Of the riesling CR Best Buys, Hogue has a mix of intense, ripe, honeyed fruit and is more complex than most; Saint M is a bit sweet, with good acidity and ripe fruit; Chateau Ste. Michelle Harvest Select has nice tropical-fruit notes but could use more acidity; and Clean Slate has crisp acidity with fruit, floral, and herbaceous notes.

# Ratings

Very Good products only From 38 tested.

| Rec. | Product              | Price   |
|------|----------------------|---------|
|      | PINOT GRIGIO         |         |
| ~    | Black Swan Vineyards | \$ 8.00 |
| V    | Wine Cube (Target)   | 4.50    |
| •    | Livio Felluga        | 24.00   |
| •    | Hogue                | 10.00   |
| •    | St. Michael-Eppan    | 14.00   |
| ~    | Cavit                | 8.00    |
| •    | Banfi San Angelo     | 17.00   |
| •    | Tiefenbrunner        | 14.00   |

Rated Good: Adelsheim Pinot Gris, \$17; Yellow Tail, \$6; King Estate Signature Pinot Gris, \$16; Ca Montini, \$15.